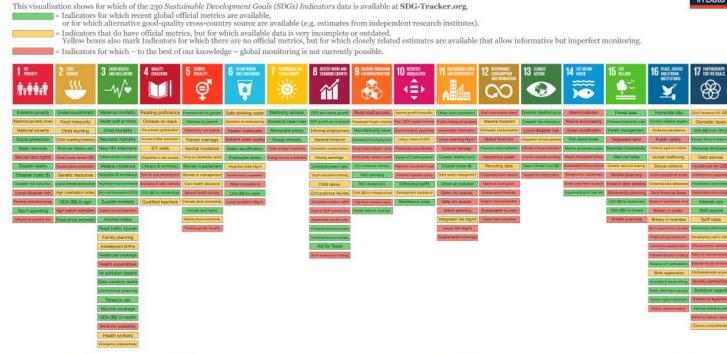

#### All 232 SDG Indicators: What data is available?

## **17** goals

### 169 taegets

232 indicators

You find all data on SDG-Tracker.org, a sister project of OurWorldinData.org. In case you are aware of relevant data we have not included yet please let us know via SDG-Tracker.org.

Licensed under CC-BY-SA by the authors.