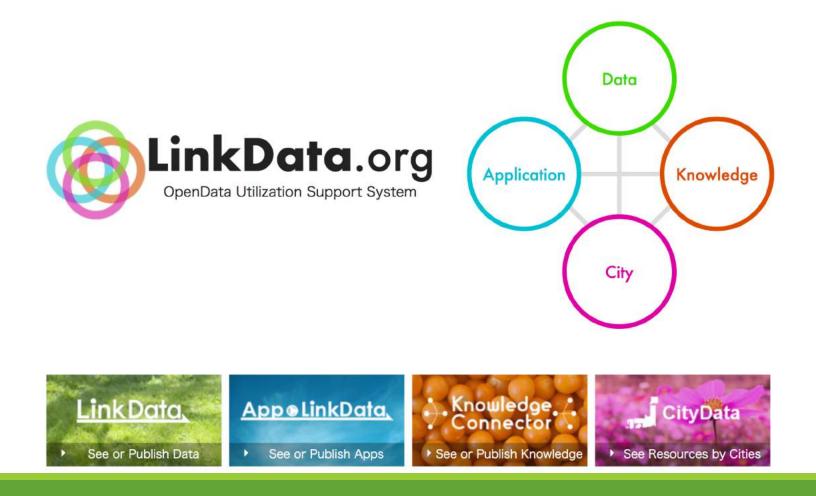

## LinkData.org:

provides broad-ranging support for open data, such as data distribution, application development and business utilizing data.

3 steps to publish open data with machinereadable format

60+ Local Governments