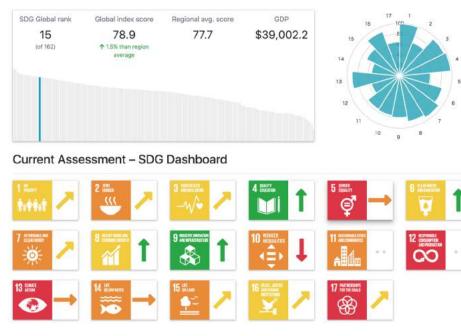

#### Performance by Indicator

5

GENDER EQUALITY

₿

Score 58.5

| Gender equality<br>58.5                                                                           |       |    |
|---------------------------------------------------------------------------------------------------|-------|----|
| Demand for family planning satisfied by modern methods (% women married or in unions, ages 15-49) | 60.1  | •  |
| Female years of schooling (% male)                                                                | 103.2 | •  |
| Female labor force participation (% male)                                                         | 71.8  | •  |
| Women in national parliaments (%)                                                                 | 10.1  | •- |
| Gender wage gap (% male wage)                                                                     | 24.5  | •- |
| Gender gap in minutes spent per day doing unpaid work (minutes)                                   | 183.5 | •  |

#### https://dashboards.sdgindex.org/#/JPN