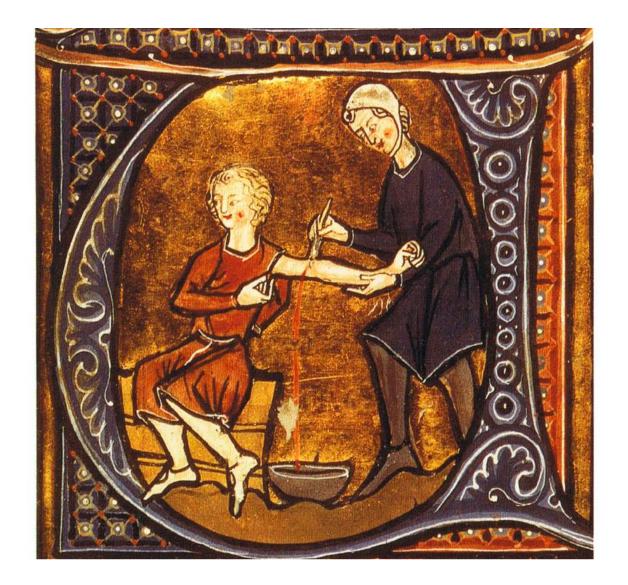

# Without Data

Designing policy based only on experiences and intuition is like a folk remedy. (e.g. phlebotomy)