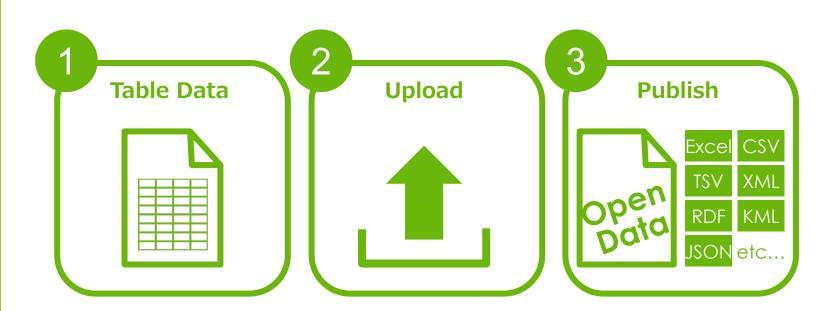

## LinkData.org:

provides broad-ranging support for open data, such as data distribution, application development and business utilizing data.

3 steps to publish open data with machinereadable format

60+ Local Governments