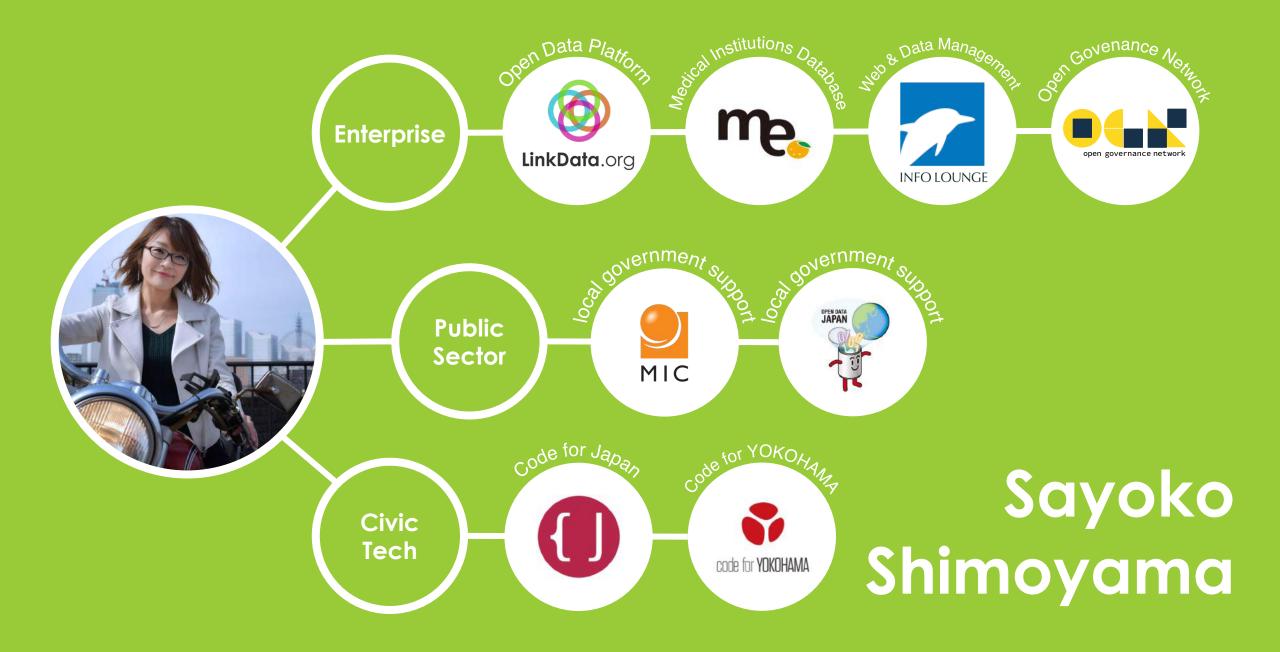

## LinkData.org:

provides broad-ranging support for open data, such as data distribution, application development and business utilizing data.

3 steps to publish open data with machinereadable format

60+ Local Governments

**4,500+** Open Data Publishers